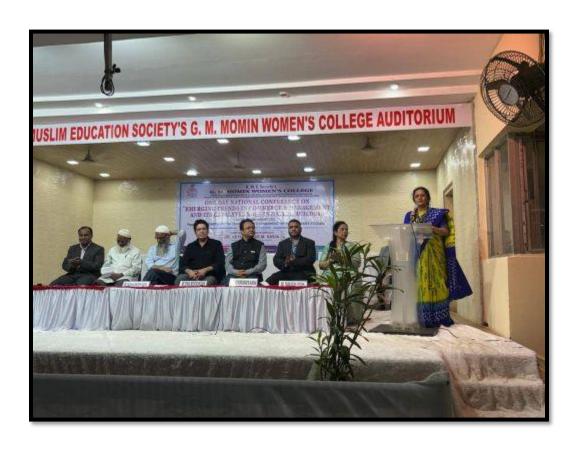

#### One Day National Conference on "Emerging Trends in Commerce & Management & its Catalytic Role in Nation Building"

Date: January 6, 2024

Commerce & Management are the driving forces behind economic growth, development and staying updated with emerging trends in today's dynamic business environment.

It gives us pleasure in informing you that G. M. Momin Women's College, Department of Commerce and Department of Management Studies is organizing a One Day National Conference (Offline Mode) on "Emerging Trends in Commerce & Management and its Catalytic Role in Nation Building" on January 06, 2024.

mariant hoza

Respected Madam,

The Departments of Commerce & Management Studies of K.M.E Society's G. M. Momin Women's College are extremely thankful to you for gracing as the Guest of Honour in the Inaugural Session of One Day National Conference (offline mode) on "Emerging Trends in Commerce & Management and its Catalytic Role in Nation Building" on Saturday, January 06, 2024 held in our college. Your talk was very educative and enlightening in understanding the new trends in the concerned subject for our management, staff and students.