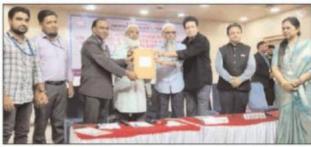

It gives us pleasure in informing you that G. M. Momin Women's College, Department of Commerce and Department of Management Studies is organizing a One Day National Conference (Offline Mode) on "Emerging Trends in Commerce & Management and its Catalytic Role in Nation Building" on January 06, 2024.

We take pleasure in inviting you to deliver Key Note Address on 06th January 2024 in the Inaugural session of the conference at 10:00 am. Kindly consent and grace the event.

Yours Sincerely,

Dr. Tabassum Sheikh PRINCIPAL

mariant hoza

Respected Madam,

The Departments of Commerce & Management Studies of K.M.E Society's G. M. Momin Women's College are extremely thankful to you for gracing as the Guest of Honour in the Inaugural Session of One Day National Conference (offline mode) on "Emerging Trends in Commerce & Management and its Catalytic Role in Nation Building" on Saturday, January 06, 2024 held in our college. Your talk was very educative and enlightening in understanding the new trends in the concerned subject for our management, staff and students.