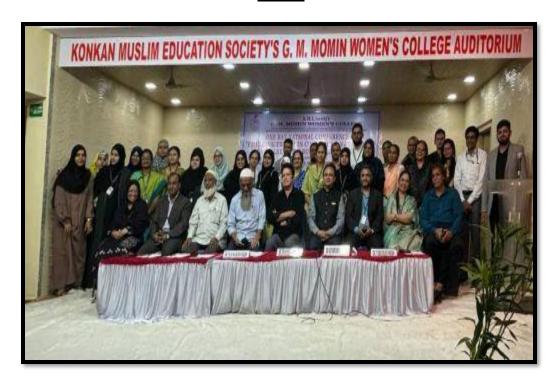

#### One Day National Conference on "Emerging Trends in Commerce & Management & its Catalytic Role in Nation Building"

Date: January 6, 2024

Commerce & Management are the driving forces behind economic growth, development and staying updated with emerging trends in today's dynamic business environment.

It gives us pleasure in informing you that G. M. Momin Women's College, Department of Commerce and Department of Management Studies is organizing a One Day National Conference (Offline Mode) on "Emerging Trends in Commerce & Management and its Catalytic Role in Nation Building" on January 06, 2024.

mariant hoza

Respected Madam,

The Departments of Commerce & Management Studies of K.M.E Society's G. M. Momin Women's College are extremely thankful to you for gracing as the Guest of Honour in the Inaugural Session of One Day National Conference (offline mode) on "Emerging Trends in Commerce & Management and its Catalytic Role in Nation Building" on Saturday, January 06, 2024 held in our college. Your talk was very educative and enlightening in understanding the new trends in the concerned subject for our management, staff and students.

ARTS • SCIENCE • COMMERCE • SELF FINANCING COURSES.

GMMWC/THK/ 26 /2024

January 06, 2024

Dr. Ashok D. Wagh Principal B.N.N College Bhiwandi-421305.

Respected Sir,

The Departments of Commerce & Management Studies of K.M.E Society's G. M. Momin Women's College are extremely thankful to you for being the Panelist in One Day National Conference (offline mode) on "Emerging Trends in Commerce & Management and its Catalytic Role in Nation Building" on Saturday, January 06, 2024.