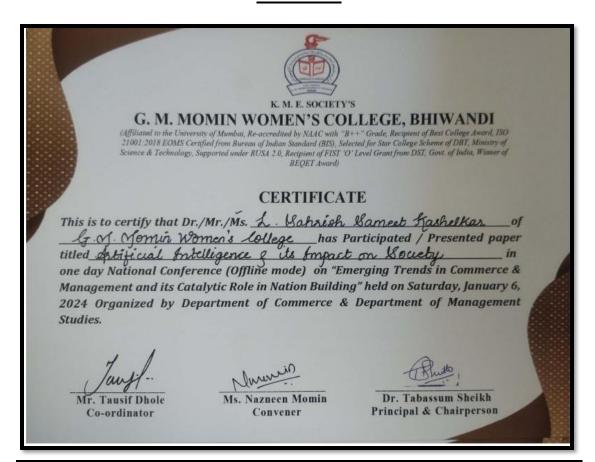

#### One Day National Conference on "Emerging Trends in Commerce & Management & its Catalytic Role in Nation Building"

Date: January 6, 2024

Commerce & Management are the driving forces behind economic growth, development and staying updated with emerging trends in today's dynamic business environment.

It gives us pleasure in informing you that G. M. Momin Women's College, Department of Commerce and Department of Management Studies is organizing a One Day National Conference (Offline Mode) on "Emerging Trends in Commerce & Management and its Catalytic Role in Nation Building" on January 06, 2024.

mariant hoza

Respected Madam,

The Departments of Commerce & Management Studies of K.M.E Society's G. M. Momin Women's College are extremely thankful to you for gracing as the Guest of Honour in the Inaugural Session of One Day National Conference (offline mode) on "Emerging Trends in Commerce & Management and its Catalytic Role in Nation Building" on Saturday, January 06, 2024 held in our college. Your talk was very educative and enlightening in understanding the new trends in the concerned subject for our management, staff and students.