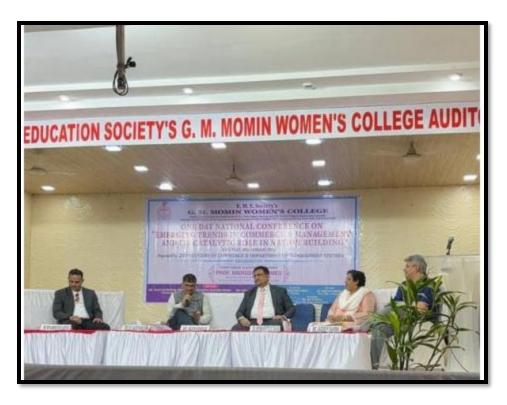

#### One Day National Conference on "Emerging Trends in Commerce & Management & its Catalytic Role in Nation Building"

Date: January 6, 2024

Commerce & Management are the driving forces behind economic growth, development and staying updated with emerging trends in today's dynamic business environment.

It gives us pleasure in informing you that G. M. Momin Women's College, Department of Commerce and Department of Management Studies is organizing a One Day National Conference (Offline Mode) on "Emerging Trends in Commerce & Management and its Catalytic Role in Nation Building" on January 06, 2024.

ARTS • SCIENCE • COMMERCE • SELF FINANCING COURSES.

GMMWC/THK/ 26 /2024

January 06, 2024

Dr. Ashok D. Wagh Principal B.N.N College Bhiwandi-421305.

Respected Sir,

The Departments of Commerce & Management Studies of K.M.E Society's G. M. Momin Women's College are extremely thankful to you for being the Panelist in One Day National Conference (offline mode) on "Emerging Trends in Commerce & Management and its Catalytic Role in Nation Building" on Saturday, January 06, 2024.